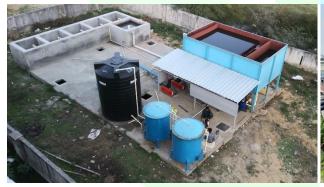

Pics.: 01 MLD & 600 KLD STP (based on Constructed Wetland Technology), Nagar Nigam