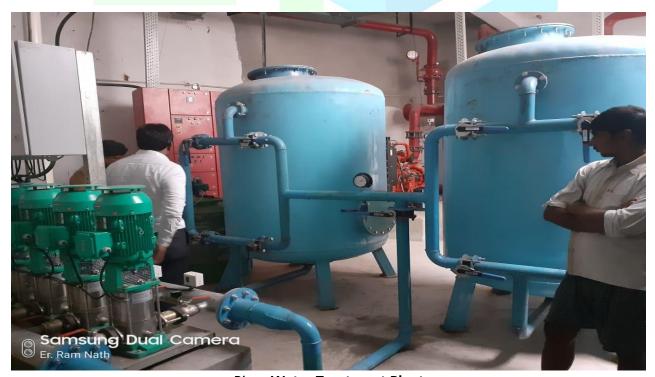

Pics.: Water Treatment Plant

EMERGING ENVIRO-TECH SOLUTION & SERVICES PVT. LTD.

Add: 455, Sector- 14, Indira Nagar, Lucknow (U.P.) - 226016

Email: emergingenviro@gmail.com, Website: www.emergingenvirotech.com;

# 7. MULTI GRADE FILTER (MGF) & ACTIVATED CARBON FILTER (ACF)

### a) MULTI GRADE FILTER:

Multi Grade Filter is used for removal of suspended solids & turbidity from water & wastewater. We, EESSPL offer series of filters at a low cost, reliable and highly efficient way to filter the water.

#### Salient Features of MGF -

- Simple design maximizes reliability and efficiency
- Multi layers of filtration media
- Standard and effective quartz sand media.
- Low Pressure drops across the vessel
- Manual, Semi-Automatic and Automatic features are provided
- Pre-assembled construction minimizes start-up time and installation costs
- Structural steel legs provide rigid support of vessel for safety
- Air scouring available for high flow pressure vessel.
- Internal distribution and collection system.