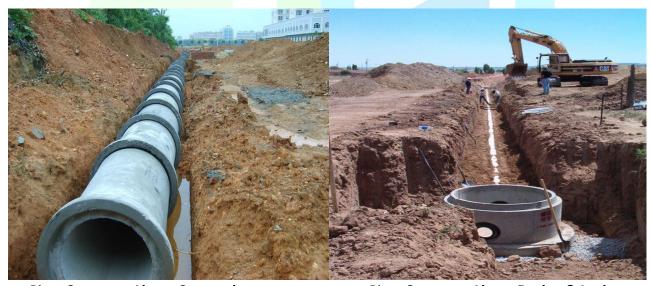

#### 9. SEWERAGE LINE WORK

A storm drain/ water supply/ waste water/ sewage system is designed to convey/ drainage-water/ wastewater/ storm water from paved streets, parking lots, sidewalks, roofs/ industries etc. All these are conveyance system designed either for gravity or pumping system.

#### THIS INCLUDES:

- Designing for Internal Plumbing Systems in buildings and townships.
- Designing of External Water Supply and Drainage, Storm Water Drainage systems for townships, estates.
- Designing for Storm Water drainage, Sewerage Systems in various industries.
- Designing of Waste water Pipeline gravity/ pumping for industrial Estates.

#### **SERVICES COVERED:**

- Site surveys for data collection & alignment of pipeline route.
- Designs with folded elevations for internal plumbing systems for water supply and drainage in buildings/ plotting.
- Pipeline are designed for gravity/ pumping based on site conditions
- Selection of MOC of Pipeline
- ROU/ ROW, Cadastral Surveys for pipeline route if necessary
- Basic & detail designing of entire pipeline network along with pumping station
- Supervision over execution of work.

Pics.: Sewerage Line - Connection Pics.: Sewerage Line - Design & Laying