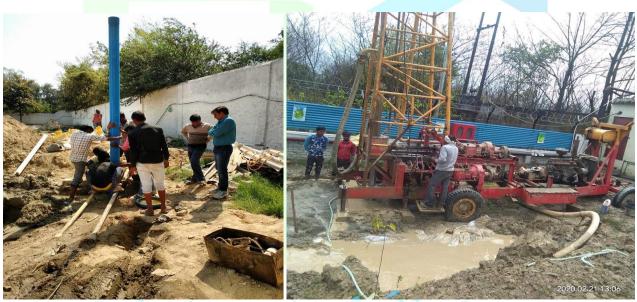

# 8. RAIN WATER HARVESTING SYSTEM/ WATER CONSERVATION PROJECTS

Water is a scarce natural resource. Mindless extraction and over exploitation of very small quantity of ground water has caused a rapid depletion and deterioration in its quantity and quality both. So, there is a need to:

- Overcome the inadequacy of waters to meet recent demands;
- Arrest decline in ground water levels;
- Enhance availability of ground water at specific place and time;
- Increase infiltration of rain water in the subsoil and thereby improve ground water quality by dilution etc.

We "EESSPL" provide complete solution for Water conservation as well as Rain Water Harvesting projects including survey & investigation for permeability/ percolation test of soil, resistivity survey and estimation of ground water potential etc., Design of Harvesting System, Recharge wells, storage tank & estimation of Recharge potential of Rain water Harvesting system.

Pics.: Rain Water Harvesting Projects

Pics.: Pond Rejuvenation with Constructed Wetland Technology based STP, Nagar Nigam, Lucknow

EMERGING ENVIRO-TECH SOLUTION & SERVICES PVT. LTD.

Add: 455, Sector- 14, Indira Nagar, Lucknow (U.P.) - 226016