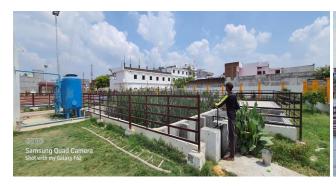

Pics.: Rain Water Harvesting Projects

Pics.: Pond Rejuvenation with Constructed Wetland Technology based STP, Nagar Nigam, Lucknow

EMERGING ENVIRO-TECH SOLUTION & SERVICES PVT. LTD.

Add: 455, Sector- 14, Indira Nagar, Lucknow (U.P.) - 226016