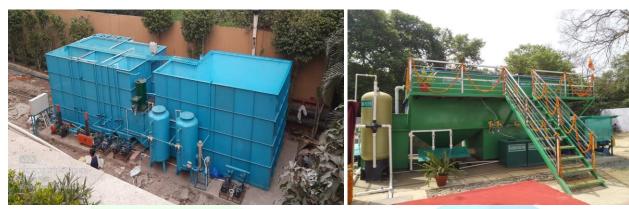

Pics.: 60 KLD ETP Based on UASBR Technology (Parag Dairy)

Pics.: Effluent Treatment Plants (IIT Indore Campus)

**Effluent Treatment Plant- Hatchery Industry** 