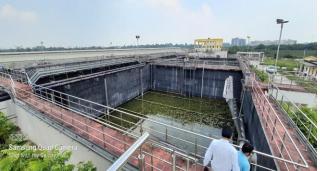

Pics.: 60 KLD ETP Based on UASBR Technology (Parag Dairy)

Pics.: Effluent Treatment Plants (IIT Indore Campus)

**Effluent Treatment Plant- Hatchery Industry** 